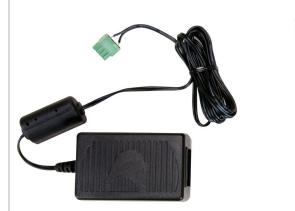

## 18 Watt Cresnet Power Supply

The PW-2407RU is a compact 18 Watt, 24 Volt regulated power supply designed to power a small Cresnet network or a single 24 Volt powered Crestron device. It is included with every MPC Media Presentation Controller<sup>™</sup>, providing enough power for the MPC and at least one additional keypad. For US/International use.

#### **Connectors**

24VDC Out: (1) Attached 6 ft. cable with tinned leads; 18 Watts (0.75 Amps) @ 24 Volts DC regulated **Main Power:** (1) IEC320 Socket; Mates with removable power cord, included