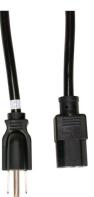

#### **Connectors**

24VDC Out: (1) Attached 6 ft. cable with tinned leads; 18 Watts (0.75 Amps) @ 24 Volts DC regulated **Main Power:** (1) IEC320 Socket; Mates with removable power cord, included